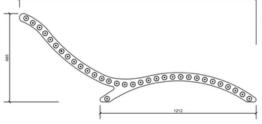

# FLOLOUNGER

#### PRODUCT

PRODUCT CODE:

FloLounger

FLX020

#### MATERIAL:

8mm 316 stainless steel sides; 316 stainless steel tube Minimum two flosuction's per common suction line