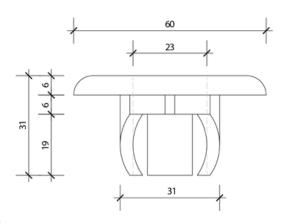

#### PRODUCT

FloJet 40mm (1.5") Eyeball Return Jet, Push Fit, Self Set PRODUCT CODE:

FLX001

PRODUCT CODE:

FLX002

#### MATERIAL:

316L Stainless Steel Fascia PVC Backing