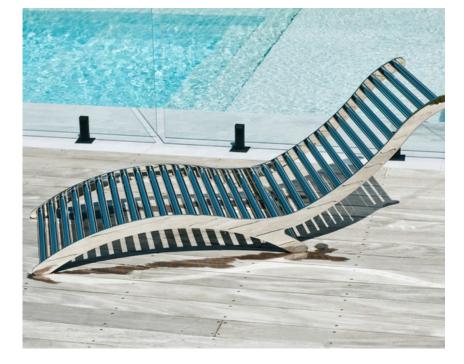

# FLOLOUNGER

#### PRODUCT

PRODUCT CODE:

FloLounger

FLX020

#### MATERIAL:

8mm 316 stainless steel sides; 316 stainless steel tube Minimum two flosuction's per common suction line