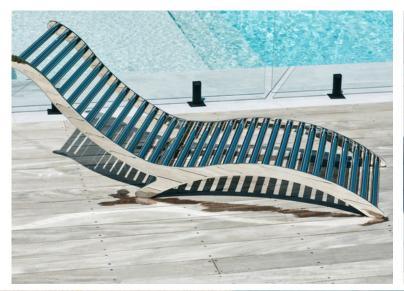

# FLOLOUNGER

#### PRODUCT

PRODUCT CODE:

FloLounger

FLX020

#### MATERIAL:

8mm 316 stainless steel sides; 316 stainless steel tube Minimum two flosuction's per common suction line