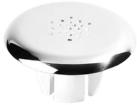

#### PRODUCT

FloAir 25mm (1") Air Diffuser, Push Fit, Self Set PRODUCT CODE:

FLX003

#### MATERIAL:

316L Stainless Steel Fascia PVC Backing