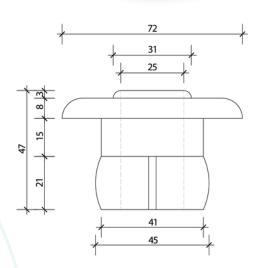

#### PRODUCT

FloJet 40mm (1.5") Eyeball Return Jet, Push Fit, Self Set PRODUCT CODE:

FLX001

PRODUCT CODE:

FLX002

#### MATERIAL:

316L Stainless Steel Fascia PVC Backing