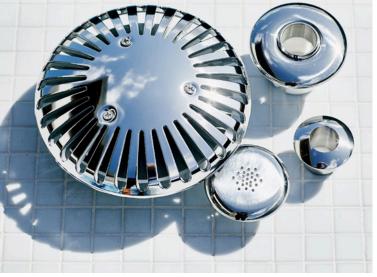

#### PRODUCT

FloJet 40mm (1.5") Eyeball Return Jet, Push Fit, Self Set PRODUCT CODE:

FLX001

PRODUCT CODE:

FLX002

#### MATERIAL:

316L Stainless Steel Fascia PVC Backing

# FLOSUCTION

40mm/1,5 inch

#### PRODUCT

FloSuction 40mm (1.5") Safety Suction, Push Fit, Self Set

#### MATERIAL:

316L Stainless Steel Fascia PVC Backing (AS1926.3.2010 Approved 250L/PM) Earthing required for this product Australian Standards Approved Minimum two flosuction's per common suction line

#### PRODUCT

FloAir 25mm (1") Air Diffuser, Push Fit, Self Set PRODUCT CODE:

FLX003