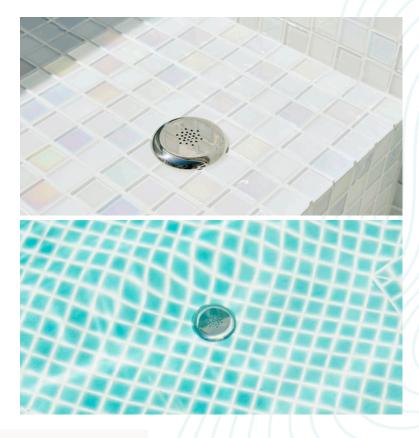

#### PRODUCT

FloJet 40mm (1.5") Eyeball Return Jet, Push Fit, Self Set PRODUCT CODE:

FLX001

PRODUCT CODE:

FLX002

#### MATERIAL:

316L Stainless Steel Fascia PVC Backing

# FLOSUCTION

40mm/1,5 inch

#### PRODUCT

FloSuction 40mm (1.5") Safety Suction, Push Fit, Self Set

#### MATERIAL:

316L Stainless Steel Fascia PVC Backing (AS1926.3.2010 Approved 250L/PM) Earthing required for this product Australian Standards Approved Minimum two flosuction's per common suction line

#### PRODUCT

FloAir 25mm (1") Air Diffuser, Push Fit, Self Set PRODUCT CODE:

FLX003