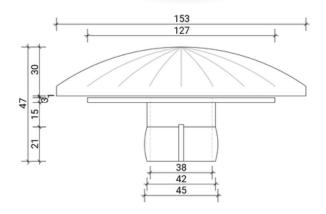

# FLOSUCTION

40mm/1,5 inch

#### PRODUCT

FloAir 25mm (1") Air Diffuser, Push Fit, Self Set PRODUCT CODE:

FLX003

#### MATERIAL:

316L Stainless Steel Fascia PVC Backing