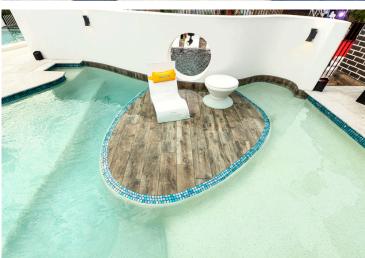

#### PHOTO SHOOTS, ART GALLERY AND TVC FILMING LOCATION

Elevate your photo shoot, filming and brand events with alluring backdrops. We deliver a specialised service to the creative industry with authentic spaces designed to elevate your campaign. Our bespoke collection of concrete swimming pools and lifestyle areas means you can experience more without having to travel to different locations. Its all under one roof!

Paradise is a unique venue for your next event or an ideal backdrop for your photoshoot or filming requirements. The space is used for product launches, open-air or indoor art galleries with a twist, Multiple alluring backdrops and authentic spaces including - Outdoor pools and indoor pool, pavilion, gymnasium, office corporate space, restaurant and café for cooking shows, blogging & more

#### What to expect.

All things unique, intimate, lavish and arty – we encourage creativity and provide luxurious flexibility and privacy in our space. Tucked away from the hustle and bustle you will find Western Sydney's best kept secret destination which is a private multi-functional space featuring an outdoor collection of designer concrete pools, an open-air pavilion with multiple rooftops, day beds arena with water misters and outdoor audio visual cinema, poolside dining, indoor Moroccan pool and lounge, café lounge and boutique gymnasium. The lobby has been remixed with a luxurious indoor space featuring a pizzeria and customized velvet lounges.