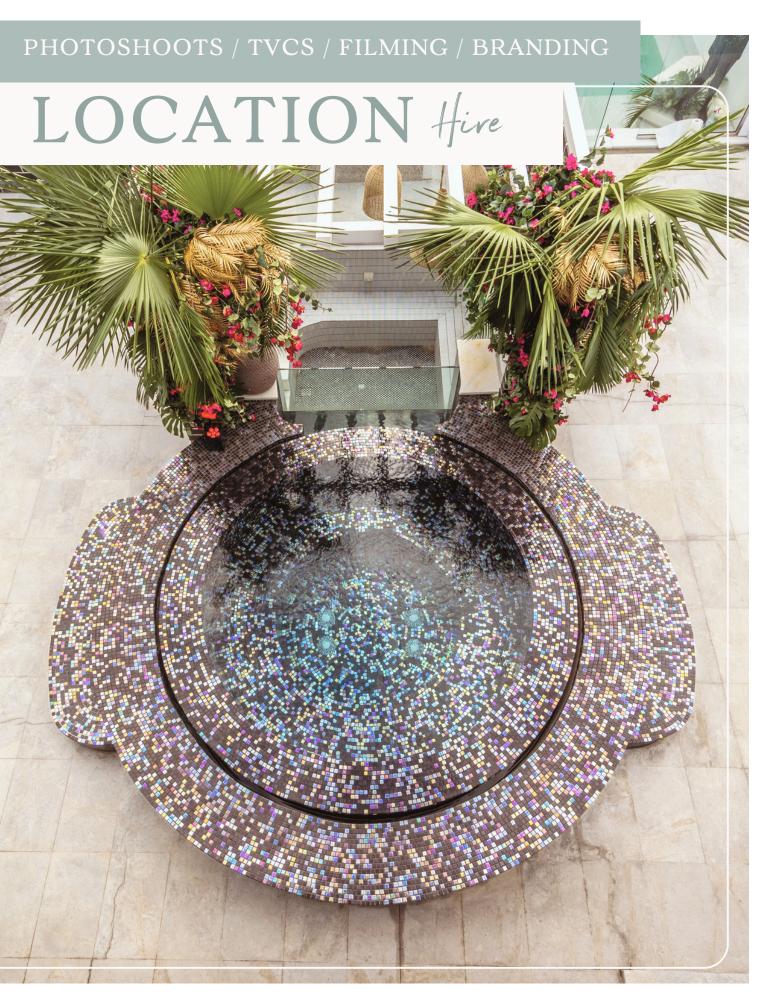

The location surrounds several designer swimming pools and wild outdoor spaces perfect for any photo shoot or TVC.

We Call it Paradize!

"Creating beautiful spaces and interiors is like designing fashion.

#### PHOTO SHOOTS, ART GALLERY AND TVC FILMING LOCATION

Elevate your photo shoot, filming and brand events with alluring backdrops. We deliver a specialised service to the creative industry with authentic spaces designed to elevate your campaign. Our bespoke collection of concrete swimming pools and lifestyle areas means you can experience more without having to travel to different locations. Its all under one roof!

#### What to expect.

All things unique, intimate, lavish and arty – we encourage creativity and provide luxurious flexibility and privacy in our space. Tucked away from the hustle and bustle you will find Western Sydney's best kept secret destination which is a private multi-functional space featuring an outdoor collection of designer concrete pools, an open-air pavilion with multiple rooftops, day beds arena with water misters and outdoor audio visual cinema, poolside dining, indoor Moroccan pool and lounge, café lounge and boutique gymnasium. The lobby has been remixed with a luxurious indoor space featuring a pizzeria and customized velvet lounges.

LIFE IS A MEETING OF PASSIONS
WELCOME TO WESTERN SYDNEY'S NEWEST
PRIVATE EVENT SPACE
PHOTO SHOOTS. TVC. LOCATION HIRE.
7 DESIGNER POOLS AND WILD OUTDOOR SPACES