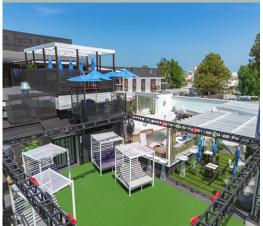

#### What to expect.

All things unique, intimate, lavish and arty – we encourage creativity and provide luxurious flexibility and privacy in our space. Tucked away from the hustle and bustle you will find Western Sydney's best kept secret destination which is a private multi-functional space featuring an outdoor collection of designer concrete pools, an open-air pavilion with multiple rooftops, day beds arena with water misters and outdoor audio visual cinema, poolside dining, indoor Moroccan pool and lounge, café lounge and boutique gymnasium. The lobby has been remixed with a luxurious indoor space featuring a pizzeria and customized velvet lounges.

Showroom is located in the Iconic Blue Haven Pools Flagship Store along the Hume Highway Lansvale.

Completely re-modelled, re-fitted and transformed by Award Winning Designers, Richie and Remonda. The new space has a lingering sense of luxury full of wonderous surprises with every turn. With sweeping polished concrete flooring, customised velvet lounges, a rooftop sunset bar and insanely cool swimming pools with white wash rendered walls – you'll never want to leave!

LIFE IS A MEETING OF PASSIONS
WELCOME TO WESTERN SYDNEY'S NEWEST
PRIVATE EVENT SPACE
PHOTO SHOOTS. TVC. LOCATION HIRE.
7 DESIGNER POOLS AND WILD OUTDOOR SPACES