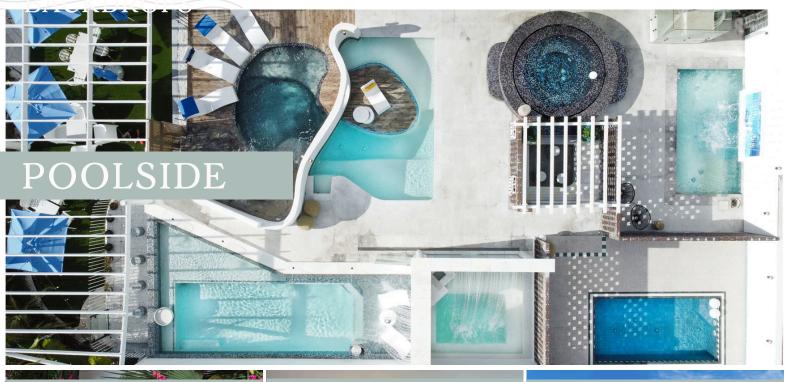

#### What to expect.

All things unique, intimate, lavish and arty – we encourage creativity and provide luxurious flexibility and privacy in our space. Tucked away from the hustle and bustle you will find Western Sydney's best kept secret destination which is a private multi-functional space featuring an outdoor collection of designer concrete pools, an open-air pavilion with multiple rooftops, day beds arena with water misters and outdoor audio visual cinema, poolside dining, indoor Moroccan pool and lounge, café lounge and boutique gymnasium. The lobby has been remixed with a luxurious indoor space featuring a pizzeria and customized velvet lounges.

Showroom is located in the Iconic Blue Haven Pools Flagship Store along the Hume Highway Lansvale.

Completely re-modelled, re-fitted and transformed by Award Winning Designers, Richie and Remonda. The new space has a lingering sense of luxury full of wonderous surprises with every turn. With sweeping polished concrete flooring, customised velvet lounges, a rooftop sunset bar and insanely cool swimming pools with white wash rendered walls – you'll never want to leave!

LIFE IS A MEETING OF PASSIONS
WELCOME TO WESTERN SYDNEY'S NEWEST
PRIVATE EVENT SPACE
PHOTO SHOOTS. TVC. LOCATION HIRE.
7 DESIGNER POOLS AND WILD OUTDOOR SPACES