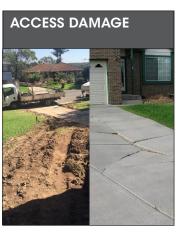

#### **ACCESS DAMAGE:**

- There is damage risk to driveway / structure / lawns / other in the access path.
- Any costs associated with restoration works will be cost to customer.
- If the tradesmen assist by removing a fence to get access, the cost to re-erect is not included.
- Builder is released of liability for general wear and tear of your property.